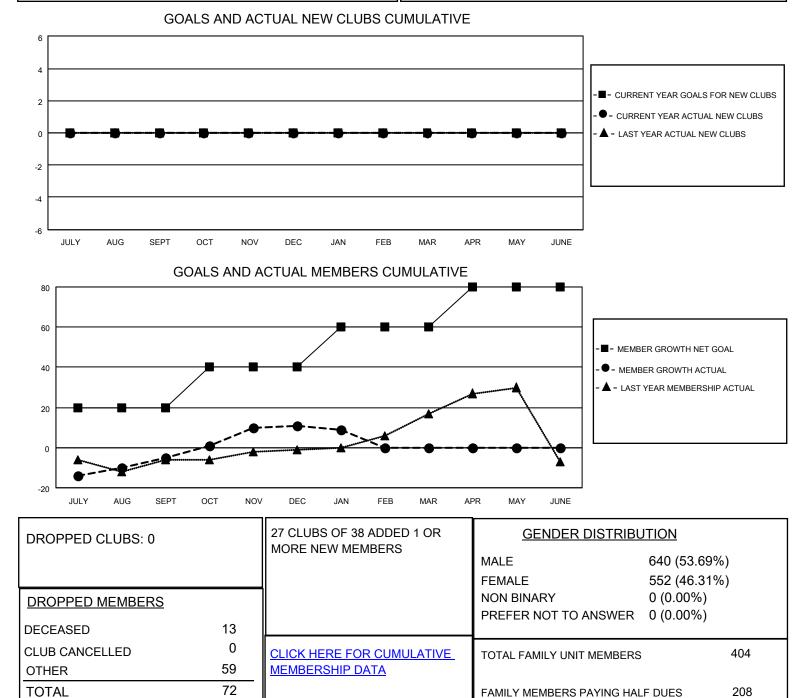

## LOCATION NEW HAMPSHIRE

District 44 H

Results as of: 1/31/2022

| Clubs                 |               |           |               | Members               |                           |                         |                                                    |
|-----------------------|---------------|-----------|---------------|-----------------------|---------------------------|-------------------------|----------------------------------------------------|
| RESULTS FOR 2021-2022 |               |           |               | RESULTS FOR 2021-2022 |                           |                         |                                                    |
| QUARTER               | NEW CLUB GOAL | NEW CLUBS | DROPPED CLUBS | QUARTER <sup>MI</sup> | IEMBER GROWTH NET<br>GOAL | MEMBER GROWTH<br>ACTUAL | DROPPED<br>MEMBERS ACTUAL<br>(including transfers) |
| JULY/AUG/SEPT         | 0             | 0         | 0             | JULY/AUG/SEPT         | г 20                      | 22                      | 27                                                 |
| OCT/NOV/DEC           | 0             | 0         | 0             | OCT/NOV/DEC           | 20                        | 50                      | 34                                                 |
| JAN/FEB/MAR           | 0             | 0         | 0             | JAN/FEB/MAR           | 20                        | 9                       | 11                                                 |
| APR/MAY/JUNE          | 0             | 0         | 0             | APR/MAY/JUNE          | 20                        | 0                       | 0                                                  |